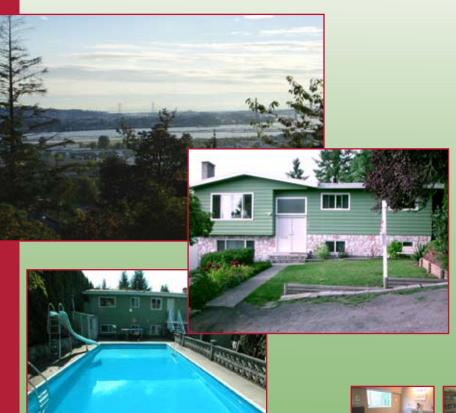

## **Property Highlights**

- Cape Horn View Property
- 2,375 sq ft 2 level
- 8,000+ sqft private lot
- 20 \* 40 In-ground hearted pool
- I bedroom in-law suite

1985 Peterson Av, Coquitlam \$588,800

WOW!!! What a stunning view! This updated 4bed/3bath home sits on an 8,000 sqft private lot, centrally located in an excellent part of Coquitlam. Cool off by day & gaze by night. Features: spacious layout, master w/ensuite & walk-in closet, newer appliances, laminate floors, double glazed windows, built-in vac, huge deck, RV parking, bonus 20X40 heated in-ground pool & much more. Benefit from a Ibed in-law residence w/sep laundry & still have your own rec room downstairs. Excellent hwy access, close to schools, shopping & transit. This home will not disappoint and offers something for everyone. Call now to book your private showing! Open House Sept 22 from 1 to 3.